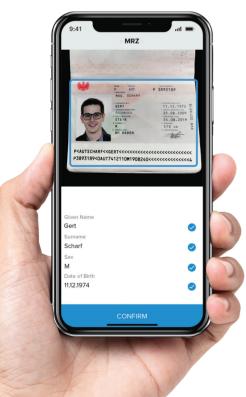

Location & connection independent

No data entry errors

Data capture incl. verification image

### Let new customers register in seconds on their own mobile devices

### On-device processing ensures full data security

Anyline scanning captures data completely offline, ensuring your customers information is kept secure in your system.

#### Let new customers register anywhere

By scanning their ID or passport, new customers can register themselves for your services at their convenience.

#### Error-free data capture

Mobile scanning removes the errors of manual data entry during customer onboarding, giving your customers a seamless onboarding experience.

Using mobile scanning is not only more accurate than manual data entry, but also 20 times faster. To ensure your success, Anyline provides the scanning solutions to fit your needs, and expert support throughout your process – from beginning through to launch and beyond.